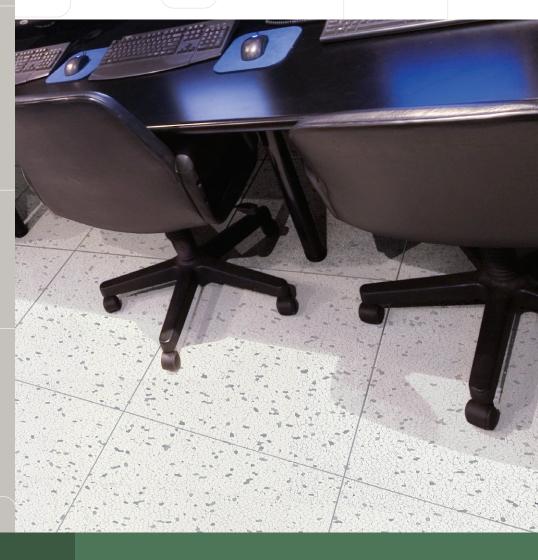

ROPPE

Proven. Flooring. Experiences.

**ESD FLOORING** 

RUBBER | VINYL | SHEET > STATIC CONTROL FLOORING

# **ESD FLOORING**

RUBBER | VINYL | SHEET > STATIC CONTROL FLOORING



Roppe offers a variety of ESD flooring styles and colors to meet your needs for static and voltage control, as well as aesthetic appeal. Create your ideal combination for use in computer rooms, clean rooms, manufacturing facilities, data centers and any environment where static electrical discharge is a hazard to sensitive equipment.

### **ESD RUBBER**

STATIC CONTROL TILE

Roppe static dissipative rubber tiles dissipate static electricity in areas where static electrical discharge presents a hazard to sensitive devices, while helping to control static charges generated by the human body. Our specialized and u