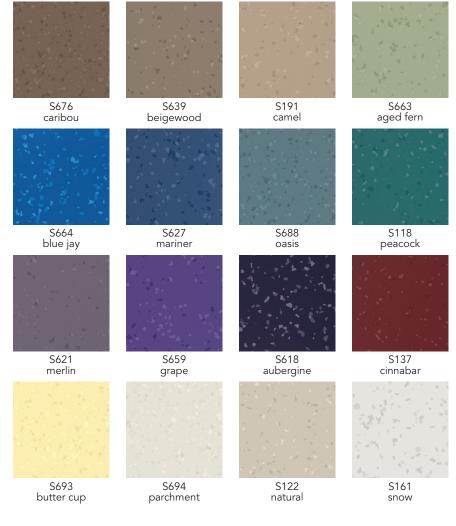

## **Coordinating Palettes**

Versatile palette allows for product coordination with our other tile, tread, wall base and accessory products. Available in our Symmetry palette, a unique flecked design of tonal rubber chips, helps hide dirt and debris between cleanings.