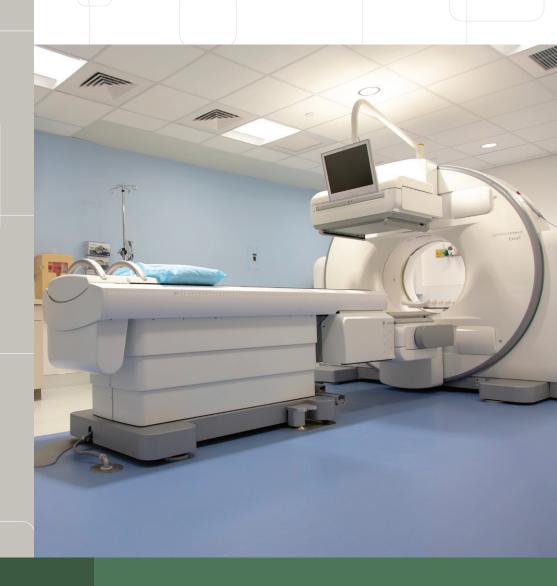

# ENVIRE®

Envire® Rubber Sheet and Tile was developed for use in high traffic areas that require natural resilience, exceptional wear resistance and dimensional stability. Performs well where small-wheeled traffic may be present such as healthcare or institutional facilities, retail stores and schools. Ideal for use in classrooms, corridors, multipurpose areas, municipal and government buildings, clean rooms, showrooms, shopping malls, theaters, convention centers, air/bus/train terminals, elevators, lobbies and stair landings.