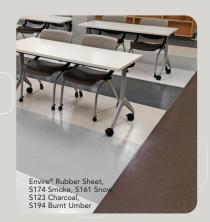

## **Coordinating Palettes**

Versatile palette allows for product coordination with our other tile, tread, wall base and accessory products. Available in our Symmetry palette, a unique flecked design of tonal rubber chips, helps hide dirt and debris between cleanings.