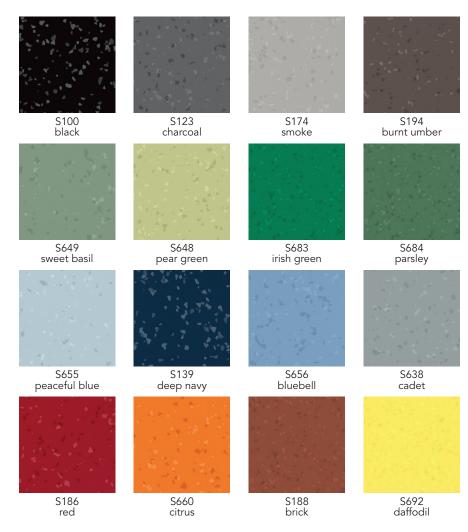

## **Coordinating Palettes**

Versatile palette allows for product coordination with our other tile, tread, wall base and accessory products. Available in our Symmetry palette, a unique flecked design of tonal rubber chips, helps hide dirt and debris between cleanings.

## Single Price Point

All color options available at a Single Price Point. (Custom colors are available; minimum quantities may apply.)

Roppe products are easy to install & maintain using our Excelsior™ Products. Visit roppe.com for for the most current recommendations.