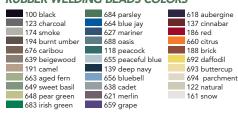

### **RUBBER WELDING BEADS**

Ensure proper fit, finish and appearance by using rubber welding bead in areas that require ongoing and comprehensive wet cleaning and where maintaining proper hygiene is essential. Rubber Welding Beads are available in 200l/f spools.

#### **RUBBER WELDING BEADS COLORS**