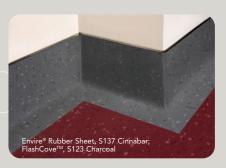

# ENVIRE®

Envire® Rubber Sheet and Tile was developed for use in high traffic areas that require natural resilience, exceptional wear resistance and dimensional stability. Performs well where small-wheeled traffic may be present such as healthcare or institutional facilities, retail stores and schools. Ideal for use in classrooms, corridors, multipurpose areas, municipal and government buildings, clean rooms, showrooms, shopping malls, theaters, convention centers, air/bus/train terminals, elevators, lobbies and stair landings.

# **FLASHCOVE**

PREFABRICATED BASES

With the introduction of FlashCove<sup>™</sup> – partnered with our Envire® Rubber Sheet product and our Excelsior™ line of floor prep, installation and maintenance items – Roppe can now offer a complete system and a confidence in each installation that is unmatched in the industry.

When hygiene matters, FlashCove™ is the only based guaranteed to perform. FlashCove™ Prefabricated Bases arrive on site with a bonded aluminum reinforcing backer that strengthens the weakest part of the base. Where site-formed bases are prone to punctures during maintenance and use, thus compromising

hygiene, FlashCove™ Bases are guaranteed to stay puncture-proof for life.