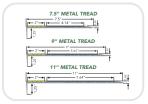

#### Variety of Sizes Available

Stocked in 9" nominal depths and 36" and 48" lengths. 7-1/2" and 11" nominal depths available by special order.