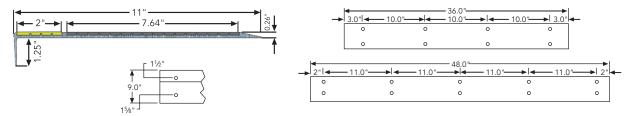

#### Variety of Sizes Available

Stocked in 9" nominal depths and 36" and 48" lengths. 7-1/2" and 11" nominal depths available by special order.