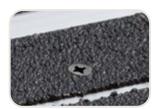

#### Pre-Drilled Countersunk Holes

Factory pre-drilled and countersunk holes for a flush finish with mechanical fasteners.