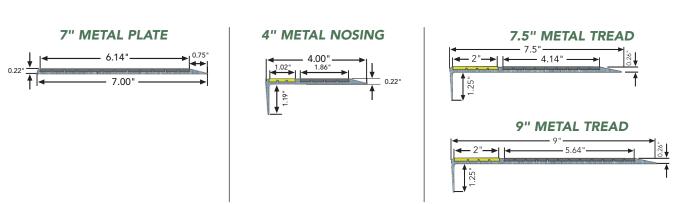

#### Variety of Sizes Available

Stocked in 9" nominal depths and 36" and 48" lengths. 7-1/2" and 11" nominal depths available by special order.

#### Nosings Available

7" plate and 4" nosings are also available.