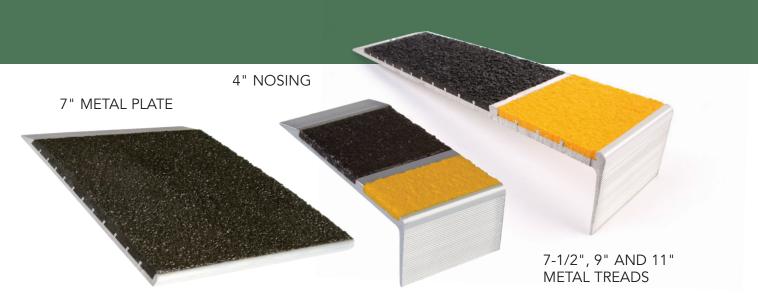

#### Variety of Sizes Available

Stocked in 9" nominal depths and 36" and 48" lengths. 7-1/2" and 11" nominal depths available by special order.

#### Nosings Available

7" plate and 4" nosings are also available.