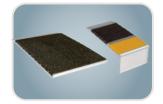

S**





## **Durable Slip Resistance**

Constructed of heat-treated exterior-grade aluminum 6063T3, with an epoxy filled face increases slip resistance and is resistant to marring, scratching and chipping.



#### Meets ADA Guidelines

Made in the U.S.A. and meets ADA guidelines for the visually impaired when contrasting colors are selected.



#### Pre-Drilled Countersunk Holes

Factory pre-drilled and countersunk holes for a flush finish with mechanical fasteners.



## excelsion

Roppe products are easy to install & maintain using our  $\mathsf{Excelsior}^{\mathsf{TM}}$ Products. Visit roppe.com for for the most current recommendations.





#### Variety of Sizes Available

Stocked in 9" nominal depths and 36" and 48" lengths. 7-1/2" and 11" nominal depths available by special order.



#### Nosings Available

7" plate and 4" nosings are also available.



## Single Price Point

All colors available at a Single Price Point, Available in seven (7) colorfast solid colors or two-color combinations. Custom color matching is available and ideal to show off school or corporate branding colors.

Find the most current lineup of Roppe product folders online at roppe.com.