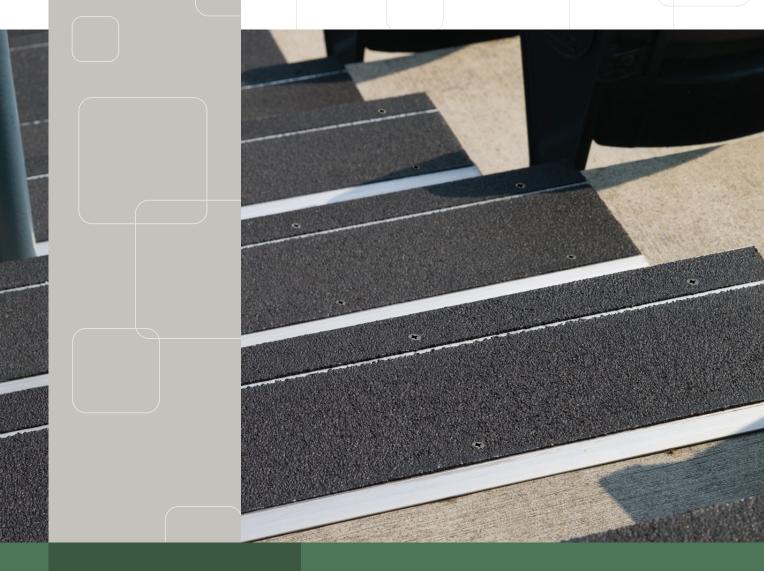

# **METAL TREADS**

Constructed of heat-treated exterior-grade aluminum (6063T3), Roppe Metal Stair Treads are ideal for installation over both commercial and residential steps and landings.

When safety and strength are most important, choose Roppe Metal Stair treads. Our treads have load bearing capabilities and are easy to install and maintain. Roppe Metal Stair Treads are ideal for installation indoors or outdoors over commercial and residential steps and landings.

## **Durable Slip Resistance**

Constructed of heat-treated exterior-grade aluminum 6063T3, with an epoxy filled face increases slip resistance and is resistant to marring, scratching and chipping.

#### Pre-Drilled Countersunk Holes

Factory pre-drilled and countersunk holes for a flush finish with mechanical fasteners.

#### Variety of Sizes Available

Stocked in 9" nominal depths and 36" and 48" lengths. 7-1/2" and 11" nominal depths available by special order.