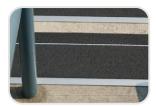

# **METAL TREADS**

Constructed of heat-treated exterior-grade aluminum (6063T3), Roppe Metal Stair Treads are ideal for installation over both commercial and residential steps and landings.

When safety and strength are most important, choose Roppe Metal Stair treads. Our treads have load bearing capabilities and are easy to install and maintain. Roppe Metal Stair Treads are ideal for installation indoors or outdoors over commercial and residential steps and landings.

## **Durable Slip Resistance**

Constructed of heat-treated exterior-grade aluminum 6063T3, with an epoxy filled face increases slip resistance and is resistant to marring, scratching and chipping.