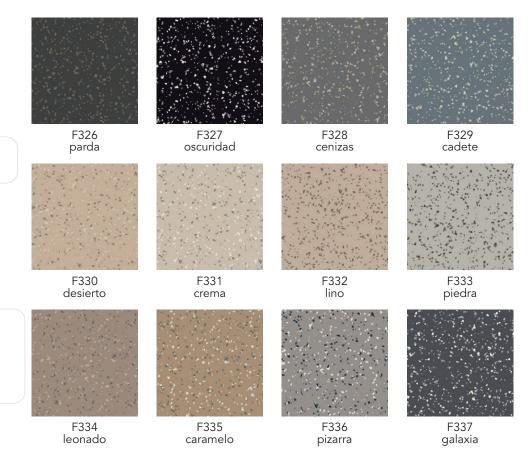

### FIESTA® / RENEW FIESTA® COLOR COMBINATIONS

FIESTA® NAME
F326 parda
F327 oscuridad
F328 cenizas
F329 cadete
F330 desierto
F331 crema

BASE COLOR 193 black brown 100 black 123 charcoal 177 steel blue 680 latte 681 buff CHIP 1 669 battleship 695 calla lily 671 somber 122 natural 122 natural 695 calla lily

676 caribou 178 pewter 679 sepia 672 ashen 639 beigewood 129 dolphin

CHIP 2

## RENEW FIESTA®

For all rubber tile and rubber tread profiles excluding Rib tread.

| FIESTA® I | NAME  | BASE COLOR   | CHIP 1         | CHIP 2         |
|-----------|-------|--------------|----------------|----------------|
| F332 line | )     | 632 flax     | 114 lunar dust | 676 caribou    |
| F333 pie  | edra  | 671 somber   | 669 battleship | 674 clove      |
| F334 leo  | nado  | 140 fawn     | 632 flax       | 668 night hawk |
| F335 car  | amelo | 679 sepia    | 694 parchment  | 668 night hawk |
| F336 piz  | arra  | 175 slate    | 641 moonrise   | 139 deep navy  |
| F337 gal  | axia  | 667 galactic | 170 white      | 638 cadet      |