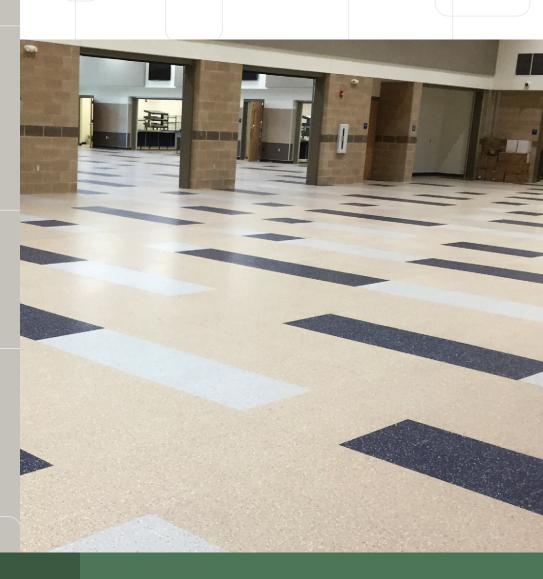

On the cover: Hammered Rubber Tile, Fiesta® with custom chips in base colors 191 Camel, 174 Smoke, 139 Deep Navy