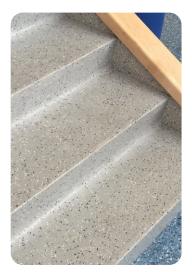

On the cover: Hammered Rubber Tile, Fiesta® with custom chips in base colors 191 Camel, 174 Smoke, 139 Deep Navy