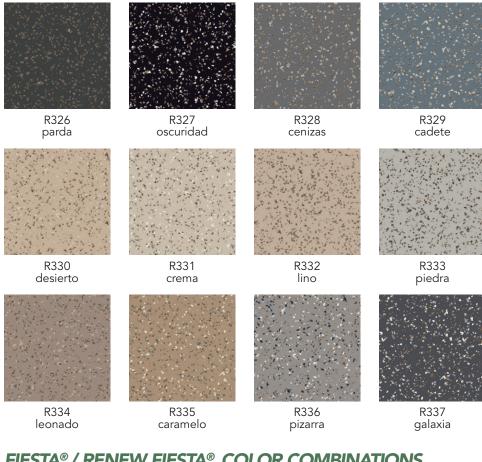

### FIESTA® / RENEW FIESTA® COLOR COMBINATIONS

FIESTA® NAME
F326 parda
F327 oscuridad
F328 cenizas
F329 cadete
F330 desierto
F331 crema

BASE COLOR 193 black brown 100 black 123 charcoal 177 steel blue 680 latte 681 buff CHIP 1 669 battleship 695 calla lily 671 somber 122 natural 122 natural 695 calla lily

676 caribou 178 pewter 679 sepia 672 ashen 639 beigewood 129 dolphin

CHIP 2

## RENEW FIESTA®

For all rubber tile and rubber tread profiles excluding Rib tread.

| FIESTA® I | NAME  | BASE COLOR   | CHIP 1         | CHIP 2         |
|-----------|-------|--------------|----------------|----------------|
| F332 line | )     | 632 flax     | 114 lunar dust | 676 caribou    |
| F333 pie  | edra  | 671 somber   | 669 battleship | 674 clove      |
| F334 leo  | nado  | 140 fawn     | 632 flax       | 668 night hawk |
| F335 car  | amelo | 679 sepia    | 694 parchment  | 668 night hawk |
| F336 piz  | arra  | 175 slate    | 641 moonrise   | 139 deep navy  |
| F337 gal  | axia  | 667 galactic | 170 white      | 638 cadet      |