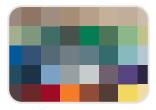

### FIESTA® / RENEW FIESTA® COLOR COMBINATIONS

FIESTA® NAME
F326 parda
F327 oscuridad
F328 cenizas
F329 cadete
F330 desierto
F331 crema

BASE COLOR 193 black brown 100 black 123 charcoal 177 steel blue 680 latte 681 buff CHIP 1 669 battleship 695 calla lily 671 somber 122 natural 122 natural 695 calla lily

676 caribou 178 pewter 679 sepia 672 ashen 639 beigewood 129 dolphin

CHIP 2

## RENEW FIESTA®

For all rubber tile and rubber tread profiles excluding Rib tread.

| FIESTA® I | NAME  | BASE COLOR   | CHIP 1         | CHIP 2         |
|-----------|-------|--------------|----------------|----------------|
| F332 line | )     | 632 flax     | 114 lunar dust | 676 caribou    |
| F333 pie  | edra  | 671 somber   | 669 battleship | 674 clove      |
| F334 leo  | nado  | 140 fawn     | 632 flax       | 668 night hawk |
| F335 car  | amelo | 679 sepia    | 694 parchment  | 668 night hawk |
| F336 piz  | arra  | 175 slate    | 641 moonrise   | 139 deep navy  |
| F337 gal  | axia  | 667 galactic | 170 white      | 638 cadet      |