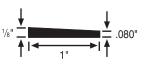

#### #21 reducer strip .080" for resilient floor

- Butt to reducer for .080" material; 1" beveled width for good transition
- Minimum Installation Radius: 6 ft.
- 16 9-ft. secs. per ctn. (144 ft.)