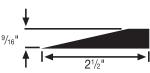

# #20 & #49 transitional reducer 7/16"(#20) 9/16"(#49)

- Choose 7/16" or 9/16" butting gauge;
- Minimum Installation Radius: 6 ft.
- 10 9-ft. secs. per tube (90 ft.)