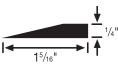

#### #23 reducer strip 3/16"

- 3/16" butting gauge; 1-5/16" width for smooth, neat transition
- Minimum Installation Radius: 6 ft.
- 16 9-ft. secs. per ctn. (144 ft.)