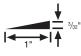

#### #21 reducer strip .080" for resilient floor

- Butt to reducer for .080" material; 1" beveled width for good transition
- Minimum Installation Radius: 6 ft.
- 16 9-ft. secs. per ctn. (144 ft.)