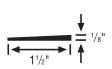

#### #45 reducer strip 1/8"

- 1/8" butting gauge; 1-1/2" width for smooth transition
- Minimum Installation Radius: 8 ft.16 9-ft. secs. per ctn. (144 ft.)