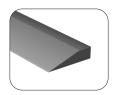

#### #26 reducer strip 3/8"

- Same as #23 except 3/8" butting gauge
- Minimum Installation Radius: 2 ft.
- 16 9-ft. secs. per ctn. (144 ft.)