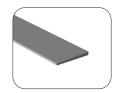

#### #45 reducer strip 1/8"

- 1/8" butting gauge; 1-1/2" width for smooth transition
- Minimum Installation Radius: 8 ft.16 9-ft. secs. per ctn. (144 ft.)