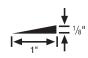

#### #45 reducer strip 1/8"

- 1/8" butting gauge; 1-1/2" width for smooth transition
- Minimum Installation Radius: 8 ft.16 9-ft. secs. per ctn. (144 ft.)