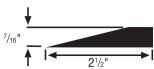

# #20 & #49 transitional reducer 7/16"(#20) 9/16"(#49)

- Choose 7/16" or 9/16" butting gauge;
- Minimum Installation Radius: 6 ft.
- 10 9-ft. secs. per tube (90 ft.)