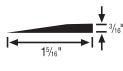

#### #23 reducer strip 3/16"

- 3/16" butting gauge; 1-5/16" width for smooth, neat transition
- Minimum Installation Radius: 6 ft.
- 16 9-ft. secs. per ctn. (144 ft.)