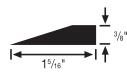

#### #23 reducer strip 3/16"

- 3/16" butting gauge; 1-5/16" width for smooth, neat transition
- Minimum Installation Radius: 6 ft.
- 16 9-ft. secs. per ctn. (144 ft.)