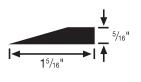

#### #25 reducer strip 5/16"

- Same as #23 except 5/16" butting gauge
- Minimum Installation Radius: 2 ft.
- 16 9-ft. secs. per ctn. (144 ft.)