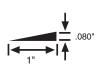

#### #21 reducer strip .080" for resilient floor

- Butt to reducer for .080" material; 1" beveled width for good transition
- Minimum Installation Radius: 6 ft.
- 16 9-ft. secs. per ctn. (144 ft.)