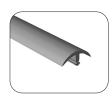

### #177 tile carpet joiner

- Joins 1/4" carpet to 1/8" tile
- Minimum Installation Radius: 10 ft.
- 5 12-ft. secs. per ctn. (60 ft.)