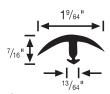

#### #154 snap-down edging

- 1-9/64" wide removable section for joining carpet to tile
- Minimum Installation Radius: 6 ft.
- 20 12-ft. secs. per ctn. (240 ft.)