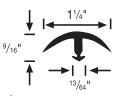

### #177 tile carpet joiner

- Joins 1/4" carpet to 1/8" tile
- Minimum Installation Radius: 10 ft.
- 5 12-ft. secs. per ctn. (60 ft.)