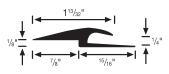

### #177 tile carpet joiner

- Joins 1/4" carpet to 1/8" tile
- Minimum Installation Radius: 10 ft.
- 5 12-ft. secs. per ctn. (60 ft.)