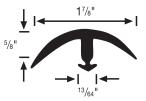

#### #182 ceramic/ wood carpet transition 3/8"

- Molding for joining 5/16" carpet to 3/8" ceramic/wood flooring
- Minimum Installation Radius: 12 ft.

  ADA • 10 12-ft. secs. per tube (120 ft.)