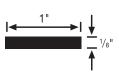

#### #195 feature strip

- Designed to transition between 1/8" tiles or add interest to floor design
- Minimum Installation Radius: 3 ft.
- 50 3-ft. pcs. per ctn. (150 ft.)