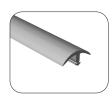

#### #154 snap-down edging

- 1-9/64" wide removable section for joining carpet to tile
- Minimum Installation Radius: 6 ft.
- 20 12-ft. secs. per ctn. (240 ft.)