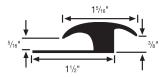

#### #182 ceramic/ wood carpet transition 3/8"

- Molding for joining 5/16" carpet to 3/8" ceramic/wood flooring
- Minimum Installation Radius: 12 ft.

  ADA • 10 12-ft. secs. per tube (120 ft.)