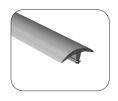

#### #152 snap-down divider

- 1-13/32" wide removable section for joining carpets
- Minimum Installation Radius: 6 ft.
- 20 12-ft. secs. per ctn. (240 ft.)