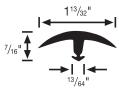

#### #152 snap-down divider

- 1-13/32" wide removable section for joining carpets
- Minimum Installation Radius: 6 ft.
- 20 12-ft. secs. per ctn. (240 ft.)