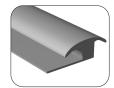

### #177 tile carpet joiner

- Joins 1/4" carpet to 1/8" tile
- Minimum Installation Radius: 10 ft.
- 5 12-ft. secs. per ctn. (60 ft.)