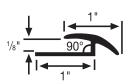

#### #159 tile carpet joiner

- Provides smooth carpet/ tile transition
- Minimum Installation Radius: 10 ft.
- 20 12-ft. secs. per tube (240 ft.)