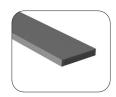

#### #195 feature strip

- Designed to transition between 1/8" tiles or add interest to floor design
- Minimum Installation Radius: 3 ft.
- 50 3-ft. pcs. per ctn. (150 ft.)